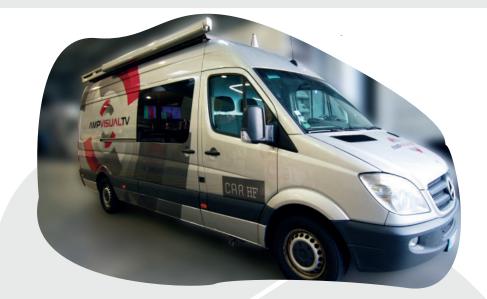

### VEHICLE

3 Workstations
 Pneumatic mast for antenna (6m)
 Roof equipped for installation
 of antenna tripod or motorized
 antenna

HD 4G/5G

1x 32A 1x 220V

The Extender 6 is the all-terrain mobile unit of RF FACTORY. With a 3.5T size, the ability to receive 10 RF links, and three workstations, it adapts to any situation. This truck can be configured based on the type of service and adjusted quickly. In two words: simple and efficient.