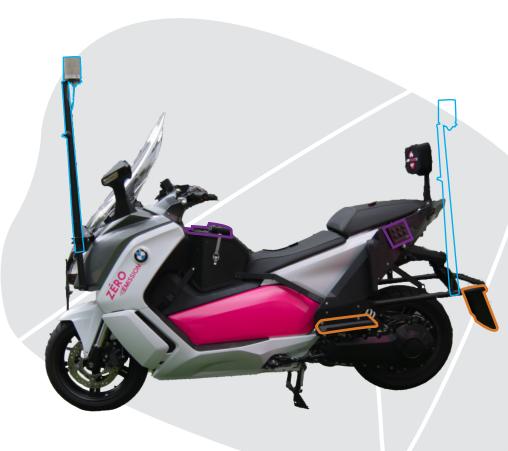

### **TECHNICAL SPECIFICATIONS**

#### **FOOTRESTS**

- · 15 possible positions
  - · Wide & non-slip
  - · Removable in case of impact
  - FLEXIBILITY: 2 seating options, facing the road or backward

#### **DASHBOARD**

- Remote control for ON/OFF of onboard RF equipment
- · Control of the power supply voltage for RF equipment, with a visual alarm
- · Automatic switch to mains power during testing phases
- Regulation of the power supply voltage for RF equipment

100% electric 100% electric: zero-emission and silent motor

48 horsepower, allowing it to reach 120 km/h.

100 kms of range

3 hours of maximum charging time on a standard power outlet

0%

0% harmful emissions during use 0% emissions in smoke